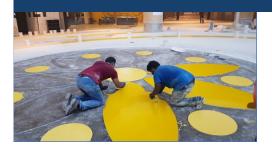

## Neoflor Ultra Epoxy Terrazzo & Neoflor Ultra Cement Terrazzo

Neocrete's epoxy terrazzo viz. Neoflor Ultra

Terrazzo is unsurpassed in its performance characteristics such as compressive and flexural strengths, abrasion resistance and finishability. Neocrete's state-of-the-art Silicon hybrid sealer accentuates the performance in providing stainfree, glossy protection that is unmatched in the industry.

It is conceptualized, designed, formulated and produced keeping the following three goals in mind: Environment-friendly, durability & crack-free

Highly suitable for high-traffic areas such as malls, departmental stores, offices, museums, railway-platforms and other such public utility spaces, Neoflor Terrazzo can be used to provide stunning colours, designs and patterns

Any execution of floor needs a committed team, but more so for terrazzo. The skill, craftmanship, attention to detail

and passion in providing the best terrazzo floor is what makes Neocrete, a leader in this field.
Our team boasts of having done more than 5 lakhs sq.ft of terrazzo in India, having mastered the art of providing superior floors.