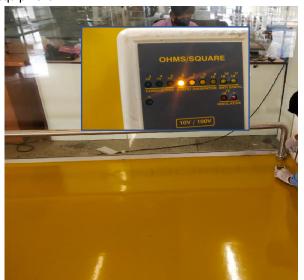

#### FIRST COMPANY IN INDIA TO INTRODUCE CARBON NANO-TUBE BASED ESD FLOORINGS

#### WHAT IS ESD?

As a person walks across a standard epoxy floor, it is very easy to build up static charge through friction because epoxy acts as an insulative material. Where there is static, there is electro-static discharge. This can cause huge catastrophe in certain industries. ESD floors, also known as static dissipative floors (10<sup>4</sup> to 10<sup>6</sup> ohms) or conductive floors 2.5X10<sup>4</sup> to 10<sup>6</sup> ohms), provide superior static control, inhibiting static electricity on a person or from reaching sensitive equipment.

#### BENEFITS OF NEOFLOR ESD FLOORING:

Our ESD floors are made using the state-of-the-art dispersion technology to make our floors volume conductive rather than surface conductive compared to traditional technologies. We achieved this unique properties using single wall carbon nanotubes (SWCNT) in all our ESD / Conductive floorings and coatings to get uniform surface to surface and surface to ground resistivity. The Cast In-Situ polymer ESD floors perform more effectively and thoroughly than other types of anti-static flooring, such as carbon-fibre based epoxy flooring, ESD mats or ESD tile. Conductive elements within a cast in-situ polymer flooring system help bridge the pathway from the surface of the floor to the system's grounding layer.