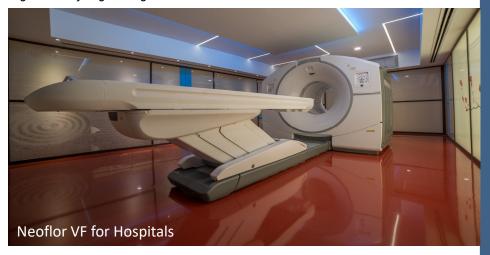

#### WHAT IS ESD?

As a person walks across a standard epoxy floor, it is very easy to build up static charge through friction because epoxy acts as an insulative material. Where there is static, there is electro-static discharge. This can cause huge catastrophe in certain industries. ESD floors, also known as static dissipative floors (10<sup>4</sup> to 10<sup>6</sup> ohms) or conductive floors 2.5X10<sup>4</sup> to 10<sup>6</sup> ohms), provide superior static control, inhibiting static electricity on a person or from reaching sensitive equipment.

#### BENEFITS OF NEOFLOR ESD FLOORING:

Our ESD floors are made using the state-of-the-art dispersion technology to make our floors volume conductive rather than surface conductive compared to traditional technologies. We achieved this unique properties using single wall carbon nanotubes (SWCNT) in all our ESD / Conductive floorings and coatings to get uniform surface to surface and surface to ground resistivity. The Cast In-Situ polymer ESD floors perform more effectively and thoroughly than other types of anti-static flooring, such as carbon-fibre based epoxy flooring, ESD mats or ESD tile. Conductive elements within a cast in-situ polymer flooring system help bridge the pathway from the surface of the floor to the system's grounding layer.