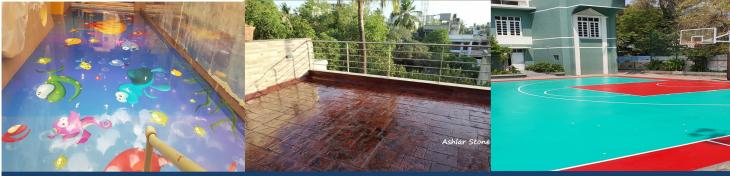

### Decorative Floors & Walls

Neocrete offers a wide variety of decorative options for floors and walls as well as sports floorings and coatings.

Some of the products are:

- 3D floors & walls with high-gloss transparent epoxy coatings
- PU-Acrylic hybrid coating for both interior & exterior concrete floors for badminton, tennis, volley-ball courts and jogging tracks
- · Metallic textures for walls
- · Stampable putty for walls
- Stamped concrete for exterior floors