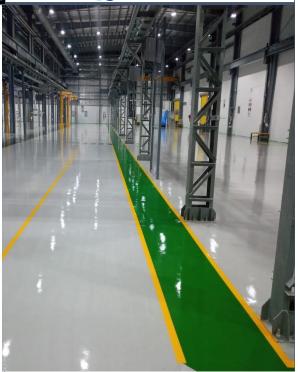

### Decorative Floors & Walls

Neocrete offers a wide variety of decorative options for floors and walls as well as sports floorings and coatings.

Some of the products are:

- 3D floors & walls with high-gloss transparent epoxy coatings
- PU-Acrylic hybrid coating for both interior & exterior concrete floors for badminton, tennis, volley-ball courts and jogging tracks
- · Metallic textures for walls
- · Stampable putty for walls
- Stamped concrete for exterior floors