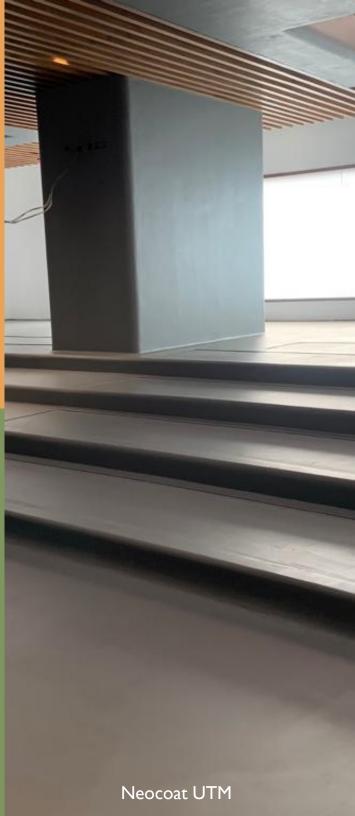

# Neocoat UTM Microtopping (1-3mm polishable)

Neocoat UTM is a mixture of cement, special additives and polymers that is laid in very thin layers between 1mm and 3mm (in 2 or 3 coats). It is good for resurfacing and provides a decorative, rustic top surface. It also has excellent compressive and tensile strength and may be polished to give an aesthetic, satin-finish surface.

Neocoat UTM can be used on both walls and floors. The beauty and versatility of Neocoat UTM go hand and hand. It offers a wide range of hues, textures, and limitless design possibilities; your imagination is the only restriction. A variety of sealers offer protection, ease of maintenance, a range of gloss levels, slip and chemical resistance, as well as numerous other multipurpose functions.