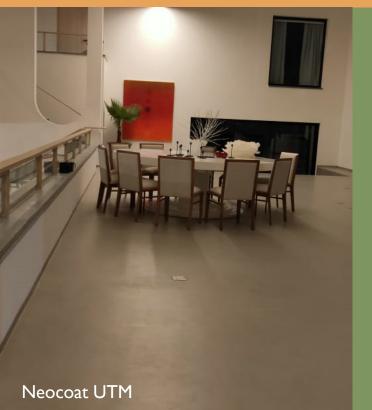

# Neocoat UTM Microtopping (1-3mm polishable)

Neocoat UTM is a mixture of cement, special additives and polymers that is laid in very thin layers between 1mm and 3mm (in 2 or 3 coats). It is good for resurfacing and provides a decorative, rustic top surface. It also has excellent compressive and tensile strength and may be polished to give an aesthetic, satin-finish surface.

Neocoat UTM can be used on both walls and floors. The beauty and versatility of Neocoat UTM go hand and hand. It offers a wide range of hues, textures, and limitless design possibilities; your imagination is the only restriction. A variety of sealers offer protection, ease of maintenance, a range of gloss levels, slip and chemical resistance, as well as numerous other multipurpose functions.