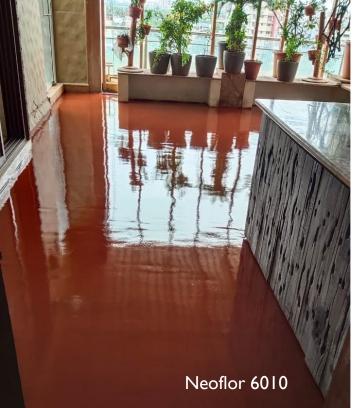

### NEOFLOR 6010 & NEOFLOR 6010-SC

### 2-5 mm floor topping or underlay

Neoflor 6010 is a two component polymeric floor topping, and Neoflor 6010-SC is one-component system needing addition of only water. The state-of-the-art additives ensures that both the products achieve excellent strength within 3 days. These self-levelling toppings can be applied over old, worn-out concrete (with suitable primer) or over new concrete directly (wet-on-wet method) to a thickness ranging from 2mm to 5mm. The uniformity in surface level as well as colour achieved with Neoflor 6010 allows it to be used as an underlay for micro-topping as well. It is suitable for both interior and exterior applications.