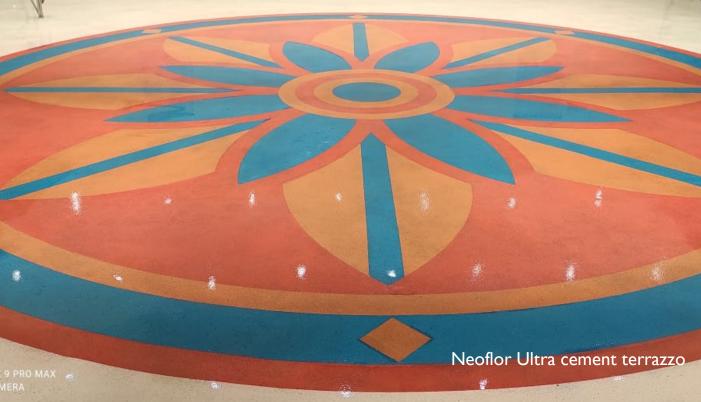

## Polyacrylate Cement terrazzo

Cement terrazzo tiles were in vogue for a long time in India. However, cast-in-situ cement terrazzo floorings have got the fancy of designers in order to deliver stunning looks and maintenance-free floors.

Greatest advantages of Neocrete Ultra cement Terrazzo

- · Cast-in-situ and hence joint-less and seamless
- · Availability of designs and patterns are only limited by the imagination of the architect
- Extremely durable and a typical operating life of cement terrazzo beyond 25 years are not uncommon
- We have developed cement terrazzo flooring materials with new-age polymers to enhance performance by reducing setting times and eliminating shrinkage cracks
- Use of marble chips, glass and other aggregates provide a look and feel which are unachievable in other type of floors
- · Our state-of-the-art PU sealer is found to enhance abrasion and stain resistance considerably