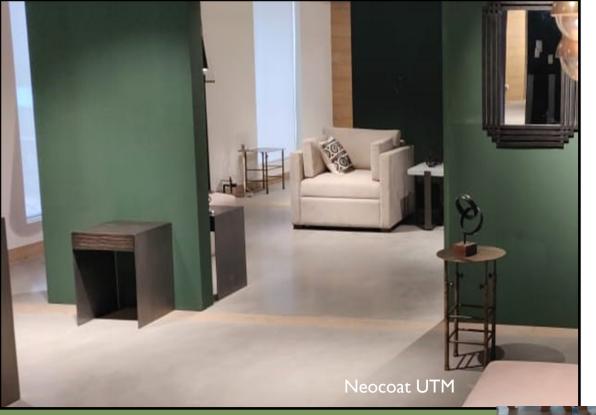

# Neocoat UTM Microtopping (1-3mm polishable)

Neocoat UTM is a mixture of cement, special additives and polymers that is laid in very thin layers between 1mm and 3mm (in 2 or 3 coats). It is good for resurfacing and provides a decorative, rustic top surface. It also has excellent compressive and tensile strength and may be polished to give an aesthetic, satin-finish surface.

Neocoat UTM can be used on both walls and floors. The beauty and versatility of Neocoat UTM go hand and hand. It offers a wide range of hues, textures, and limitless design possibilities; your imagination is the only restriction. A variety of sealers offer protection, ease of maintenance, a range of gloss levels, slip and chemical resistance, as well as numerous other multipurpose functions.