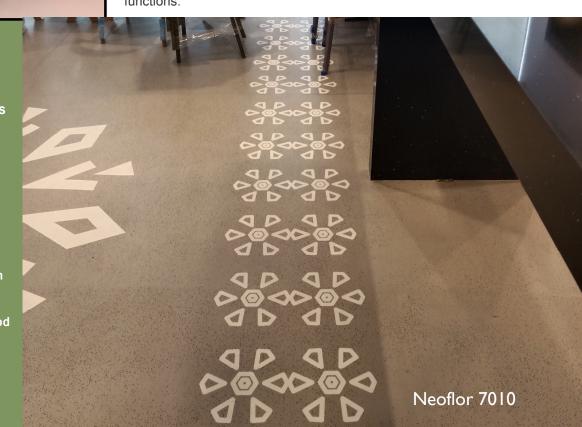

## Neoflor 7010

(5-10 mm polishable)

Neoflor 7010 is a 2K polymer modified self-leveling cementitious topping that has excellent strength to withstand moving loads. With unique primers and proprietary application methodology, Neoflor 7010 can be applied over old concrete, new concrete, vitrified tiles, marble or granite floors

- Neoflor 7010 can be self-levelled as well as trowellable and can be used as a stand-alone topping or polished to give smooth and high gloss finish
- It offers good resistance to high impact and abrasion. It provides good surface durability for critical areas of a floor which cannot be closed to traffic easily or economically.
- · Neoflor 7010 is suitable for both interior and exterior applications