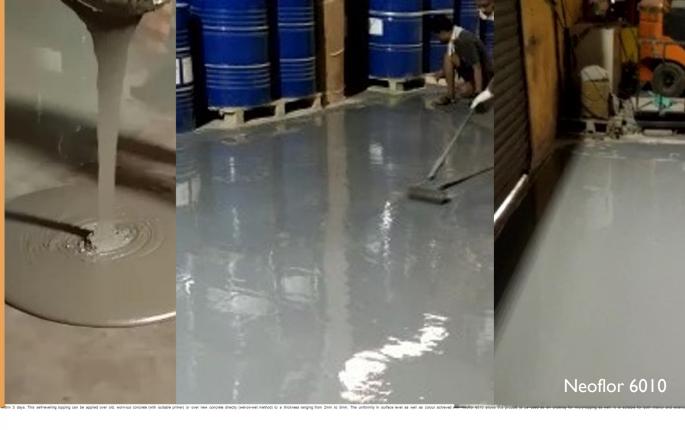

### NEOFLOR 6010 & NEOFLOR 6010-SC

### 2-5 mm floor topping or underlay

Neoflor 6010 is a two component polymeric floor topping, and Neoflor 6010-SC is one-component system needing addition of only water. The state-of-the-art additives ensures that both the products achieve excellent strength within 3 days. These self-levelling toppings can be applied over old, worn-out concrete (with suitable primer) or over new concrete directly (wet-on-wet method) to a thickness ranging from 2mm to 5mm. The uniformity in surface level as well as colour achieved with Neoflor 6010 allows it to be used as an underlay for micro-topping as well. It is suitable for both interior and exterior applications.