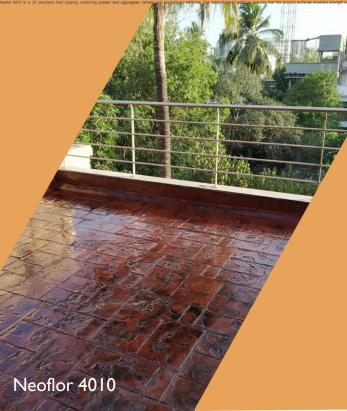

# STAMPABLE NEOFLOR 4010 2-8 mm stampable floor topping

• • • • • •

Neoflor 4010 is a free flowing, self levelling cementitious compound, specially designed for easy application over concrete floors as a standalone floor topping or as an underlay for any suitable topping. It be used for repairs and leveling course and may be applied at thickness from 2 to 5 mm. Neoflor 4010 is a one-part system requiring only the addition of water for mixing. It can be optionally supplied with UV resistant colours of limited shades. Neoflor 4010 is also suitable as stampable overlay. Neoflor 4010 is specially designed to be used as levelling cours for parking decks as it achieves very high compressive strength