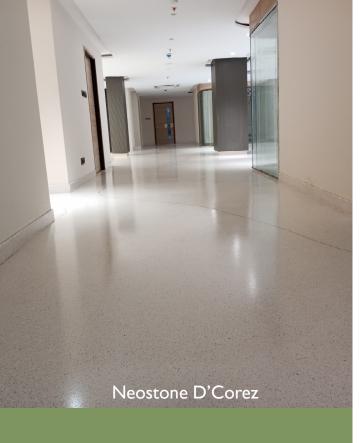

### **NEOSTONE D'COREZ**

Neostone D'Corez is a seamless, jointless unique decorative terrazzo flooring for use where no joints or divider strips are required/desired. Neostone D'Corez is made up special cements and additives mixed with a mineral liquid and special aggregates to produce a stunning array of colours and designs that is unmatched in industry.

Exceptional compressive and flexural strength of Neostone D'Corez makes it an ideal flooring solution where hardness, flexibility and wear resistance is required. It also offers fire resistance as well as thermal and acoustic insulation properties