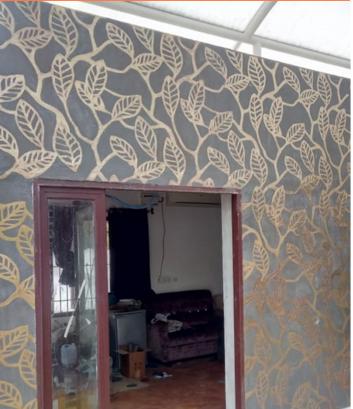

### **EMBOSSING WALL PUTTY**

Neocoat PMP is a unique, polymer- modified, embossing plaster, specially designed to create designs on walls. Neocoat PMP is supplied with white cement and needs only addition of water. It gives an exceptional leveling putty to provide high strength and excellent finish. Optionally polymer can be added to obtain additional strength. Neocoat PMP shall be applied on walls over which stencils or texture mats or rollers can be applied to provide great designs. Neocoat PMP stays malleable for a considerable amount of time to enable application of texture mats or stencils. Neocoat PMP can be applied on both interior as well as exterior surfaces.

## NEOCOAT PMP

- Excellent malleability to have extended working time
- Easy to create embossed designs over stencils
- Suitable for indoor and outdoor use.
- Excellent adhesion, low shrinkage, fine surface finish
- Short curing period of 48 hrs
- Exhibits fine details when applied with texture or stamping mats