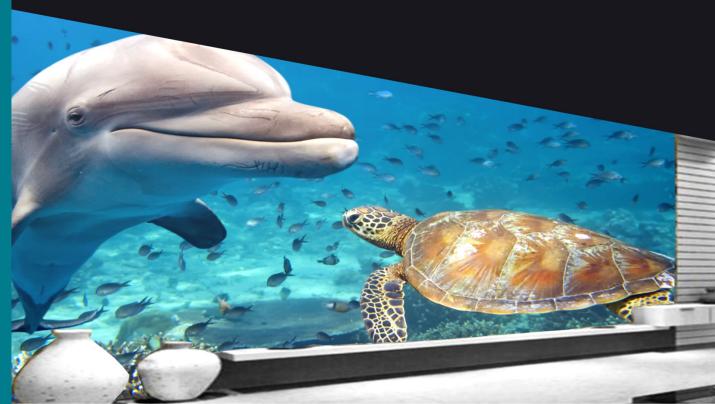

## **3D WALLS**

Today there are many ways to make your walls eyecatching: make a colorful statement wall, a wall with some 3D-effect mural followed by a glossy 3D epoxy coating.

Our **Neosealer HD** is designed to accentuate the high-quality 3D mural into a work of art. Our **Neosealer HD** coated wall will totally change the look and feel of the space around you and sure to create a "WOW' factor It is always desirable to visually enlarge an interior by choosing a brighter color scheme which will lighten the room or decorating the space in the minimalist style. However, a much easier and faster way to achieve the desired effect and enjoy a more spacious interior is by using a 3d wall mural. It really has the potential to change the perceived size of a room. Either a picturesque landscape or an abstract picture can create a tranquil atmosphere or enliven the space. Choose your theme and we provide it.....

### 3D WALL That Transforms your living room

Transformation of a 2-D picture into a 3-D look and feel involves proper selection, planning, quality of image and above all the application of a superior epoxy sealer that adds depth and character to the prosaic mural. **Neosealer HD** is a product that is so unique that converts the interior space beyond imagination.