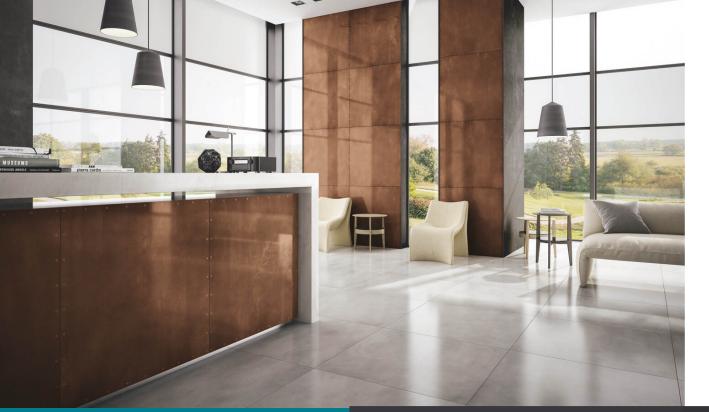

### Metal wall textures

**Neocoat Metallix** is a technologically advanced epoxy-metal formulation to be used on walls to give breath-taking metaleffect coating. The 3K system is easy to mix and apply over prepared wall surface that can subsequently be polished to give unique texture and effect. It is fast-setting and non-sagging.

One of the most alluring things about metal is its ability to reflect high wavelengths of light. The natural reflective capacity via the shiny surface of metal creates a high visual impact within interior design.

From single tone to a mix of multiple tones, metal effect can be given to walls to create a character and a statement piece. Neocoat Metallix will provide an added ambience look and an instant wow effect.

#### **Neocoat Metallix**

- Excellent bond to various sub-strates
- Zero VOC and odourless
- Good resistance to chemicals.
- Reproduces the effect of metal surface
- Easy to clean and maintain.
- Can be sanded and polished to provide required texture or finish
- Patina or rust effect can be given on specific metals