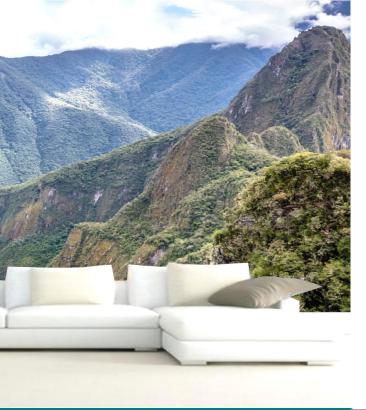

## **3D WALLS**

Today there are many ways to make your walls eyecatching: make a colorful statement wall, a wall with some 3D-effect mural followed by a glossy 3D epoxy coating.

Our **Neosealer HD** is designed to accentuate the high-quality 3D mural into a work of art. Our **Neosealer HD** coated wall will totally change the look and feel of the space around you and sure to create a "WOW' factor It is always desirable to visually enlarge an interior by choosing a brighter color scheme which will lighten the room or decorating the space in the minimalist style. However, a much easier and faster way to achieve the desired effect and enjoy a more spacious interior is by using a 3d wall mural. It really has the potential to change the perceived size of a room. Either a picturesque landscape or an abstract picture can create a tranquil atmosphere or enliven the space. Choose your theme and we provide it.....

### 3D WALL That Transforms your living room

Transformation of a 2-D picture into a 3-D look and feel involves proper selection, planning, quality of image and above all the application of a superior epoxy sealer that adds depth and character to the prosaic mural. **Neosealer HD** is a product that is so unique that converts the interior space beyond imagination.