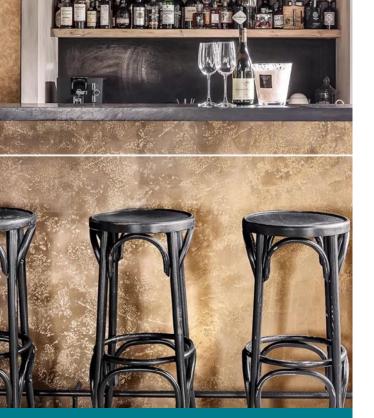

### Metal wall textures

**Neocoat Metallix** is a technologically advanced epoxy-metal formulation to be used on walls to give breath-taking metaleffect coating. The 3K system is easy to mix and apply over prepared wall surface that can subsequently be polished to give unique texture and effect. It is fast-setting and non-sagging.

One of the most alluring things about metal is its ability to reflect high wavelengths of light. The natural reflective capacity via the shiny surface of metal creates a high visual impact within interior design.

From single tone to a mix of multiple tones, metal effect can be given to walls to create a character and a statement piece. Neocoat Metallix will provide an added ambience look and an instant wow effect.

#### **Neocoat Metallix**

- Excellent bond to various sub-strates
- Zero VOC and odourless
- Good resistance to chemicals.
- Reproduces the effect of metal surface
- Easy to clean and maintain.
- Can be sanded and polished to provide required texture or finish
- Patina or rust effect can be given on specific metals