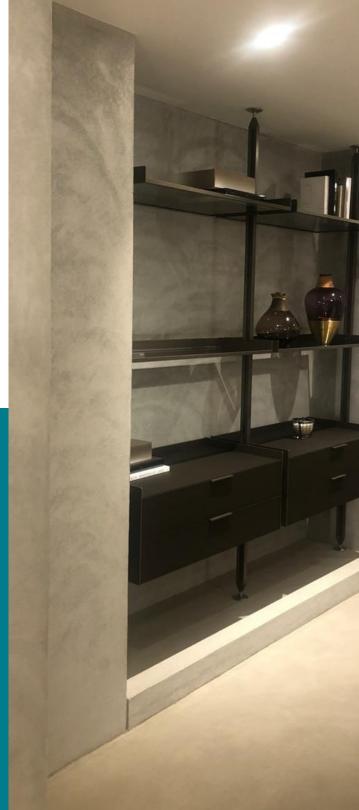

### Metal wall textures

**Neocoat Metallix** is a technologically advanced epoxy-metal formulation to be used on walls to give breath-taking metaleffect coating. The 3K system is easy to mix and apply over prepared wall surface that can subsequently be polished to give unique texture and effect. It is fast-setting and non-sagging.

One of the most alluring things about metal is its ability to reflect high wavelengths of light. The natural reflective capacity via the shiny surface of metal creates a high visual impact within interior design.

From single tone to a mix of multiple tones, metal effect can be given to walls to create a character and a statement piece. Neocoat Metallix will provide an added ambience look and an instant wow effect.