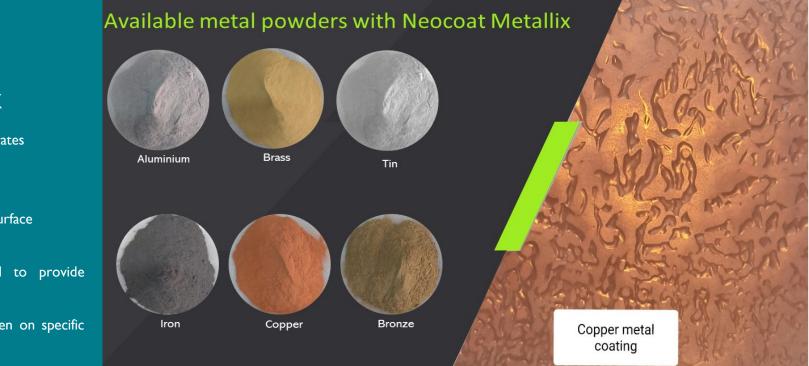

### Metal wall textures

**Neocoat Metallix** is a technologically advanced epoxy-metal formulation to be used on walls to give breath-taking metaleffect coating. The 3K system is easy to mix and apply over prepared wall surface that can subsequently be polished to give unique texture and effect. It is fast-setting and non-sagging.

#### **Neocoat Metallix**

- Excellent bond to various sub-strates
- Zero VOC and odourless
- Good resistance to chemicals.
- Reproduces the effect of metal surface
- Easy to clean and maintain.
- Can be sanded and polished to provide required texture or finish
- Patina or rust effect can be given on specific metals