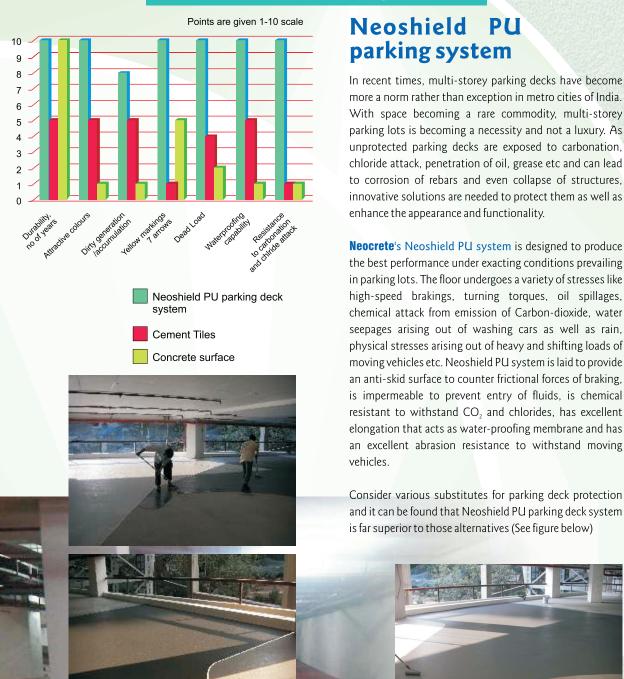

PU parking Deck floorings for multi-storey parking decks, both open and covered parking lots in malls and multiplexes, residential as well as commercial complexes.

Epoxy/PU industrial dust-free, hygiene floorings for pharmaceuticals, hospitals, health-care centres, food-processing plants.