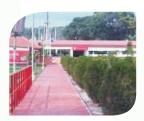

### **Neoflor Ultra Stampfloor**

Neocrete's Ultra Stampfloor is simple, but unique way of achieving a great-looking floor at the time of laying fresh concrete substrate. Today, stamped concrete floor is becoming popular with the architects and interior designers for restaurants, malls, driveways, patios, swimming pool-decks, garden pathways, parking lots etc because of its sheer simplicity as well as durability. Gone are the days of drab-looking paver-blocks..... enters the trendy stamped concrete with their limitless array of designs, colours, patterns & textures.

Neoflor Ultra Stampfloor brings life to a traditional cement concrete by addition of Neoflor Ultra stamp powder, patterns and textures stamped onto the green concrete with Neoflor stamping mats and sealed with Neoflor Sealer to provide an unmatched quality to the floor. Colours and patterns can be decided by you to suit your individual tastes that blends seamlessly with your home, be it slate, stone, brick cobblestone or wood patterns that add beauty and elegance, creative but economic, durable but functional, aesthetic and alluring. What's more .... Neoflor Ultra Stampfloor is eco-friendly.

### Few sample designs

While typically stamped concrete is done only on fresh concrete, Neocrete Technologies have developed a coloured concrete resurfacing system to create the same exciting patterns and designs over an existing old concrete. With its in-house development of Neoflor D'cor 100, stamp patterns can be created over existing concrete to improve and enhance the appearance of old, worn-out concrete floor and convert it to a work of art. Neoflor D'cor 100 offers:

### **Stamped Concrete**

A MNC in food processing have their plant in the picturesque town of Usgaon, 15 Km from Ponda, Goa. They wanted to pave the pathway leading from the factory gate to the admin office at the same time covering the drain. They had the option of laying bare concrete, inter-locking tiles or cement tiles. But their consultants decided to go in for the most unique option of stamped concrete.

Neocrete Technologies Pvt Ltd, are pioneering the concept of stamped concrete in India and are obviously the first choice to carry out the task of execution of stamped concrete over the drain, which includes 75mm RCC followed by terracota coloured concrete with stamping. Terracota colour was chosen by the consultants so that it merges with various red tiles used in the admin building. Obviously, the result was breath-taking.

The choice of stamping mats, after studying various designs, was finally made on Ashlar stone, which gave the look of stone with accentuating effect.

Neoflor Ultra stamp floor has the following superior features. Multiple colours, Versatile designs, Inherent part of concrete floors with no joints, Durable and aesthetic, Abrasion resistant, Faster turn-around time.