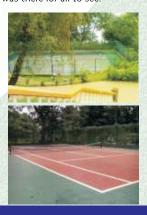

•The job was completed in spite of multitude of challenges and the result was there for all to see.

### **Tennis Court**

A leading builder was developing a property on the picturesque in Goa and he wished to execute a hard concrete tennis court for the residents of the township. Neocrete was chosen after many rounds of discussion and was entrusted with the task of laying a court over existing concrete surface.

Existing concrete had lot of joints and cracks and was treated with low viscous epoxy resin. The surface was then mechanically prepared to develop a good surface profile. An acrylic primer was then applied over the prepared surface after which, Neoflor 40 I O was poured and leveled.

The specification of tennis court was to obtain evenly spread hard surface to be coated with PU with red colour for playing area and green colour for other areas. Neocrete chose to have coloured Neoflor 4010 followed by a similar coloured PU coating to provide the most optimal surface.

The photographs show the sequence of operation.

**NEOFLOR ULTRA TERRAZZO** 

**NEOFLOR ULTRA STAMPFLOOR** 

NEOSHIELD PU SYSTEM

**NEOFLOR VF** 

**NEOTUFFCOAT PUW** 

NEOFLOR 3010

NEOFLOR 4010