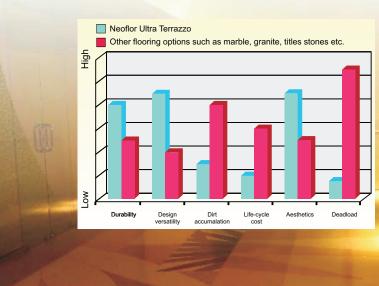

**Neocrete's Ultra Terrazzo**, other than offering a fodder for your creativity, also offers unlimited advantages over various other flooring substitutes such as marbles, tiles, stones, vinyl etc. Neoflor Ultra Terrazzo offers exceptionally high sustainability and durability with a minimum life-span of 20 years. With its very low replacement and maintenance costs, Neoflor Ultra Terrazzo has the lowest life-cycle cost in comparison with other flooring options. Epoxy terrazzo are generally free of conventional joints and thus offering a complete protection against bacterial and microbial attack.

**Neocrete**'s Ultra Terrazzo has an impermeable surface free of porosity. This results in not only a stain-resistant surface, preventing penetration of any liquid spillages, but also makes it easier to clean and maintain. Use of harsh detergents and cleaning agents becomes redundant and what's more- No more dust accumulation!!