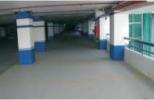

### **Stamped Concrete**

A MNC in food processing have their plant in the picturesque town of Usgaon, 15 Km from Ponda, Goa. They wanted to pave the pathway leading from the factory gate to the admin office at the same time covering the drain. They had the option of laying bare concrete, inter-locking tiles or cement tiles. But their consultants decided to go in for the most unique option of stamped concrete.

Neocrete Technologies Pvt Ltd, are pioneering the concept of stamped concrete in India and are obviously the first choice to carry out the task of execution of stamped concrete over the drain, which includes 75mm RCC followed by terracota coloured concrete with stamping. Terracota colour was chosen by the consultants so that it merges with various red tiles used in the admin building. Obviously, the result was breath-taking.

The choice of stamping mats, after studying various designs, was finally made on Ashlar stone, which gave the look of stone with accentuating effect.

Neoflor Ultra stamp floor has the following superior features. Multiple colours, Versatile designs, Inherent part of concrete floors with no joints, Durable and aesthetic, Abrasion resistant, Faster turn-around time.