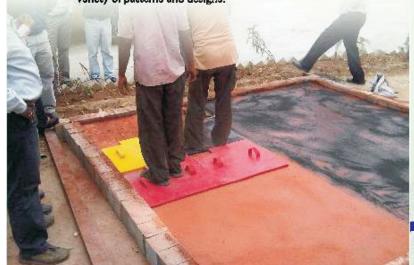

### **Neoflor Ultra Stampfloor**

Neocrete's Ultra Stampfloor is simple, but unique way of achieving a great-looking floor at the time of laying fresh concrete substrate. Today, stamped concrete floor is becoming popular with the architects and interior designers for restaurants, malls, driveways, patios, swimming pool-decks, garden pathways, parking lots etc because of its sheer simplicity as well as durability. Gone are the days of drab-looking paver-blocks..... enters the trendy stamped concrete with their limitless array of designs, colours, patterns & textures.

Neoflor Ultra Stampfloor brings life to a traditional cement concrete by addition of Neoflor Ultra stamp powder, patterns and textures stamped onto the green concrete with Neoflor stamping mats and sealed with Neoflor Sealer to provide an unmatched quality to the floor. Colours and patterns can be decided by you to suit your individual tastes that blends seamlessly with your home, be it slate, stone, brick cobblestone or wood patterns that add beauty and elegance, creative but economic, durable but functional, aesthetic and alluring. What's more .... Neoflor Ultra Stampfloor is eco-friendly.