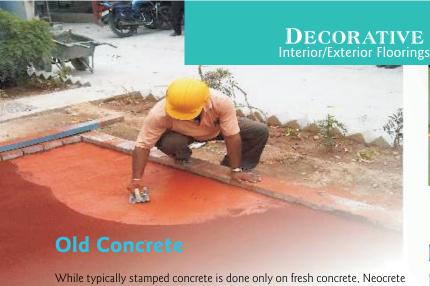

### Few sample designs

While typically stamped concrete is done only on fresh concrete, Neocrete Technologies have developed a coloured concrete resurfacing system to create the same exciting patterns and designs over an existing old concrete. With its in-house development of Neoflor D'cor 100, stamp patterns can be created over existing concrete to improve and enhance the appearance of old, worn-out concrete floor and convert it to a work of art. Neoflor D'cor 100 offers:

- Easy application with a ready-to-use powder that needs addition of only water
- Ability to be directly laid over old, worn-out and damaged floors after proper surface preparation
- Excellent dense surface with very high abrasion resistance.
- Eliminating the need to dig-out the old concrete and re-laying.
- Attractive shades and that can be stamped to give variety of patterns and design

Neoflor D'cor 100 with stamping can be done over existing concrete to improve the outlook for the following areas:

- Drive-ways and porticos of 5-star hotels
- Swimming pools, patios
- Walk-ways in gardens and landscaping
- Farm-houses, resorts, beach-houses
- Podiums and outer-areas of multi-storey buildings

#### The major advantages of Neoflor D'cor 100 are as follows:

- Ready-to-use powder and needs only addition of water.
- Can be directly laid over old, worn-out and damaged floors after proper surface preparation.
- Can also be used over the newly laid floor as wet-on-wet topping.
- Excellent dense surface with very high abrasion resistance.
- Eliminates the need to dig-out the old concrete and re-laying.
- Pigmented to a few selected shades and stamped to give variety of patterns and designs.