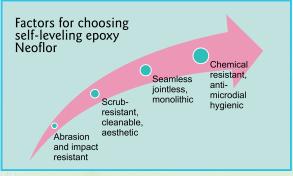

## **Neoflor VF Epoxy** seamless flooring system

While the requirement of a seamless, joint-less, monolithic, dust-proof flooring system is a necessity for many industries such as pharmaceuticals, foodprocessing, hospitals, bio-tech plants, dairies and health-care centres, it is preferable for many other industries such as automobiles and auto-ancillaries, electrical and electronic assembly plants, textiles, aerospace, chemical plants, light and heavy engineering and even education and retail environments. Neoflor **VF** provides all these and much more.

Neoflor VF gives a mirror-finish gloss that is unmatched in the industry. The gloss of self-leveling epoxy reflects the quality of cyclo-aliphatic amine hardener and quality of additives used in the formulation, higher the gloss higher the chemical resistance, higher anti-microbial capability and easy maintainability. The ability of **Neoflor VF** to maintain the gloss for a longer service life makes it a preferable system for healthcare industry.

Anti-microbial characteristics of **Neoflor VF** surpass other similar flooring system used in the industry due to incorporation of new-generation anti-microbial additive in its formulation, which inhibits the growth of micro-organisms. It controls mildew, dust mites, mould, fungi, algae, yeasts and bacteria.