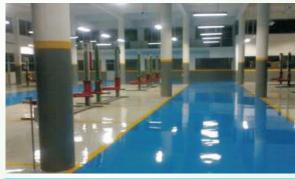

## **Neoflor VF Epoxy** seamless flooring system

While the requirement of a seamless, joint-less, monolithic, dust-proof flooring system is a necessity for many industries such as pharmaceuticals, foodprocessing, hospitals, bio-tech plants, dairies and health-care centres, it is preferable for many other industries such as automobiles and auto-ancillaries, electrical and electronic assembly plants, textiles, aerospace, chemical plants, light and heavy engineering and even education and retail environments. Neoflor **VF** provides all these and much more.

Neoflor VF gives a mirror-finish gloss that is unmatched in the industry. The gloss of self-leveling epoxy reflects the quality of cyclo-aliphatic amine hardener and quality of additives used in the formulation, higher the gloss higher the chemical resistance, higher anti-microbial capability and easy maintainability. The ability of **Neoflor VF** to maintain the gloss for a longer service life makes it a preferable system for healthcare industry.

Anti-microbial characteristics of **Neoflor VF** surpass other similar flooring system used in the industry due to incorporation of new-generation anti-microbial additive in its formulation, which inhibits the growth of micro-organisms. It controls mildew, dust mites, mould, fungi, algae, yeasts and bacteria.