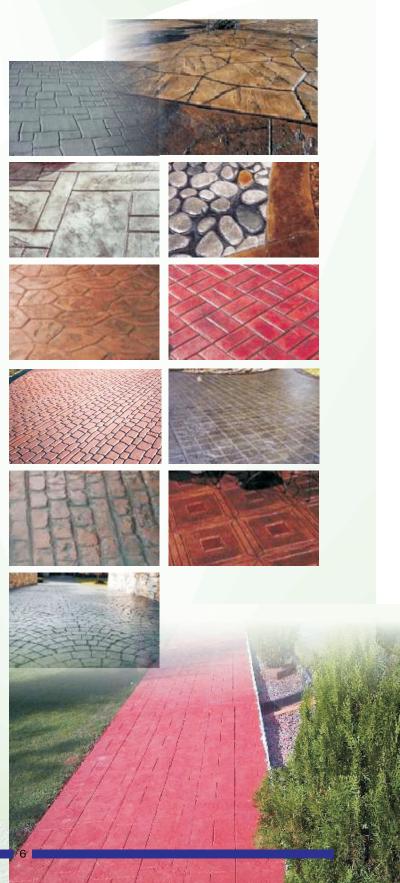

### **Neoflor Ultra Stampfloor**

Neocrete's Ultra Stampfloor is simple, but unique way of achieving a great-looking floor at the time of laying fresh concrete substrate. Today, stamped concrete floor is becoming popular with the architects and interior designers for restaurants, malls, driveways, patios, swimming pool-decks, garden pathways, parking lots etc because of its sheer simplicity as well as durability. Gone are the days of drab-looking paver-blocks..... enters the trendy stamped concrete with their limitless array of designs, colours, patterns & textures.

Neoflor Ultra Stampfloor brings life to a traditional cement concrete by addition of Neoflor Ultra stamp powder, patterns and textures stamped onto the green concrete with Neoflor stamping mats and sealed with Neoflor Sealer to provide an unmatched quality to the floor. Colours and patterns can be decided by you to suit your individual tastes that blends seamlessly with your home, be it slate, stone, brick cobblestone or wood patterns that add beauty and elegance, creative but economic, durable but functional, aesthetic and alluring. What's more .... Neoflor Ultra Stampfloor is eco-friendly.

### Few sample designs

While typically stamped concrete is done only on fresh concrete, Neocrete Technologies have developed a coloured concrete resurfacing system to create the same exciting patterns and designs over an existing old concrete. With its in-house development of Neoflor D'cor 100, stamp patterns can be created over existing concrete to improve and enhance the appearance of old, worn-out concrete floor and convert it to a work of art. Neoflor D'cor 100 offers: