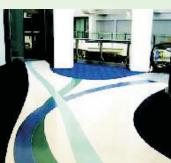

### **Neoflor Ultra Terrazzo**

The concept of Terrazzo introduced historically in the Middle East thousand years ago have been in vogue for many centuries in many countries including India. They have been designed and redesigned, modified, innovated over the years and thus resemble the modern cement terrazzo floorings of the present. Neocrete Technologies, with a penchant for introducing durable and innovative flooring concepts to India, introduced Epoxy Terrazzo floorings for the first time.

H

=

B

**Neocrete's** Ultra Terrazzo offers a unique canvas for the designers to bring their innovative ideas into the realms of reality. The ability of epoxy binder to accept a variety of fillers such as marble, granite, coloured glass, natural stones and even mother of pearls into the matrix as well as the availability of multitude of colours offer an unlimited option of designing your floor a work of art different patterns, colours and motifs—all under your feet.

**Neocrete's Ultra Terrazzo**, other than offering a fodder for your creativity, also offers unlimited advantages over various other flooring substitutes such as marbles, tiles, stones, vinyl etc. Neoflor Ultra Terrazzo offers exceptionally high sustainability and durability with a minimum life-span of 20 years. With its very low replacement and maintenance costs, Neoflor Ultra Terrazzo has the lowest life-cycle cost in comparison with other flooring options. Epoxy terrazzo are generally free of conventional joints and thus offering a complete protection against bacterial and microbial attack.