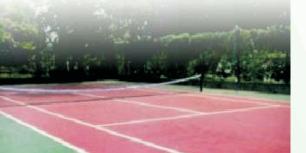

### **Tennis Court**

A leading builder was developing a property on the picturesque in Goa and he wished to execute a hard concrete tennis court for the residents of the township. Neocrete was chosen after many rounds of discussion and was entrusted with the task of laying a court over existing concrete surface.

Existing concrete had lot of joints and cracks and was treated with low viscous epoxy resin. The surface was then mechanically prepared to develop a good surface profile. An acrylic primer was then applied over the prepared surface after which, Neoflor 40 I O was poured and leveled.

The specification of tennis court was to obtain evenly spread hard surface to be coated with PU with red colour for playing area and green colour for other areas. Neocrete chose to have coloured Neoflor 4010 followed by a similar coloured PU coating to provide the most optimal surface.

The photographs show the sequence of operation.

**NEOFLOR ULTRA TERRAZZO** 

**NEOFLOR ULTRA STAMPFLOOR** 

NEOSHIELD PU SYSTEM

**NEOFLOR VF** 

**NEOTUFFCOAT PUW** 

NEOFLOR 3010

NEOFLOR 4010