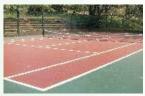

### **Tennis Court**

A leading builder was developing a property on the picturesque in Goa and he wished to execute a hard concrete tennis court for the residents of the township. Neocrete was chosen after many rounds of discussion and was entrusted with the task of laying a court over existing concrete surface.

Existing concrete had lot of joints and cracks and was treated with low viscous epoxy resin. The surface was then mechanically prepared to develop a good surface profile. An acrylic primer was then applied over the prepared surface after which, Neoflor 40 I O was poured and leveled.

The specification of tennis court was to obtain evenly spread hard surface to be coated with PU with red colour for playing area and green colour for other areas. Neocrete chose to have coloured Neoflor 4010 followed by a similar coloured PU coating to provide the most optimal surface.