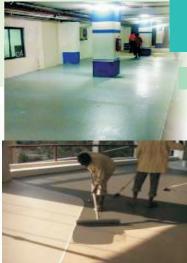

### **Tennis Court**

A leading builder was developing a property on the picturesque in Goa and he wished to execute a hard concrete tennis court for the residents of the township. Neocrete was chosen after many rounds of discussion and was entrusted with the task of laying a court over existing concrete surface.

Existing concrete had lot of joints and cracks and was treated with low viscous epoxy resin. The surface was then mechanically prepared to develop a good surface profile. An acrylic primer was then applied over the prepared surface after which, Neoflor 40 I O was poured and leveled.

The specification of tennis court was to obtain evenly spread hard surface to be coated with PU with red colour for playing area and green colour for other areas. Neocrete chose to have coloured Neoflor 4010 followed by a similar coloured PU coating to provide the most optimal surface.

The photographs show the sequence of operation.

**NEOFLOR ULTRA TERRAZZO** 

**NEOFLOR ULTRA STAMPFLOOR** 

NEOSHIELD PU SYSTEM

**NEOFLOR VF** 

**NEOTUFFCOAT PUW** 

NEOFLOR 3010

NEOFLOR 4010