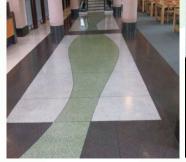

### **Neoflor Ultra Terrazzo**

The concept of Terrazzo introduced historically in the Middle East thousand years ago have been in vogue for many centuries in many countries including India. They have been designed and redesigned, modified, innovated over the years and thus resemble the modern cement terrazzo floorings of the present. Neocrete Technologies, with a penchant for introducing durable and innovative flooring concepts to India, introduced Epoxy Terrazzo floorings for the first time.

H

=

B

**Neocrete's** Ultra Terrazzo offers a unique canvas for the designers to bring their innovative ideas into the realms of reality. The ability of epoxy binder to accept a variety of fillers such as marble, granite, coloured glass, natural stones and even mother of pearls into the matrix as well as the availability of multitude of colours offer an unlimited option of designing your floor a work of art different patterns, colours and motifs—all under your feet.

**Neocrete's Ultra Terrazzo**, other than offering a fodder for your creativity, also offers unlimited advantages over various other flooring substitutes such as marbles, tiles, stones, vinyl etc. Neoflor Ultra Terrazzo offers exceptionally high sustainability and durability with a minimum life-span of 20 years. With its very low replacement and maintenance costs, Neoflor Ultra Terrazzo has the lowest life-cycle cost in comparison with other flooring options. Epoxy terrazzo are generally free of conventional joints and thus offering a complete protection against bacterial and microbial attack.