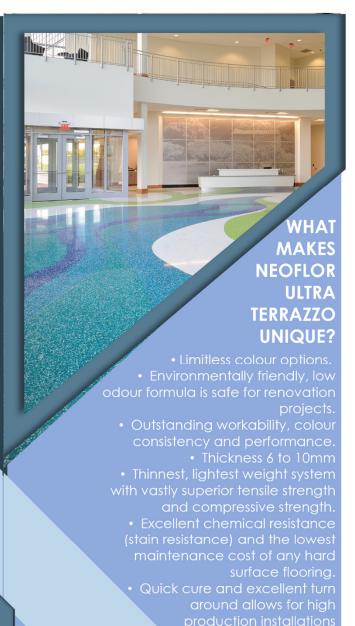

## WHAT IS NEOFLOR ULTRA TERRAZZO?

**Neoflor Ultra Terrazzo** is a blend of epoxy resin, hardeners, special additives and aggregates comprising of marble chips, granite or crushed glass or a combination of these.

They are mixed at site and laid in requisite sections formed by divider strips such as aluminium, zinc, brass or Stainless steel.

The designs, colours and patterns that can be achieved with epoxy terrazzo flooring is unmatched with any other polymeric flooring.

Laying and finishing of epoxy terrazzo flooring is not only a science, but also an art. They are artisans at their best to produce a stunning floor that can last a life-time.

No wonder that epoxy terrazzo floors are the go-to floorings for designers of airports, schools, museums, malls and alike due to its ability to withstand a large amount of foot-falls.